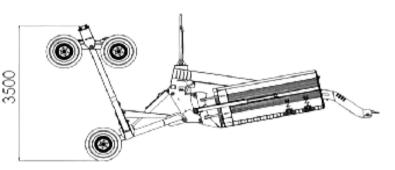

of the leveled land Angle adjustment is an important feature to make optimum use of tractor pulling power and the keep fuel consumption to minimum.





### **04 BACK FRAME FEATURES**

The carrier chassis which is formed as a truss structure as a truss as a 150\*150 profile and sheet metal cut, is suitable for all kinds of harsh conditions with its strong structure.

All pin centers must have red shaft and grease lubrication.

05 PARALELOGRAM FOLDED WHEEL SYSTEM

The machine is hydraulically folded with a parallelogram mechanism that can be opened at a maximum rate depending on the working width. When the double profile parallelogram is used, it is mechanically locked and a rigid axle is created. Tire size numbers vary by model. Double or single tires can be easily changed on demand.

















# General Dimensions ( Work and Transport condition)

## **TECHNICAL SPECIFICATIONS:**

| MODEL                   | MIL1   | MIL2   | MIL3   | MIL4   | MIL5   | MIL6   | MIL7   | MIL8   | MIL9   | MIL10  |
|-------------------------|--------|--------|--------|--------|--------|--------|--------|--------|--------|--------|
| Working                 | 250    | 300    | 350    | 400    | 450    | 500    | 550    | 600    | 700    | 800    |
| Width, cm               |        |        |        |        |        |        |        |        |        |        |
| Road Width,             | 250    | 250    | 250    | 250    | 250    | 250    | 250    | 250    | 350    | 350    |
| cm                      |        |        |        |        |        |        |        |        |        |