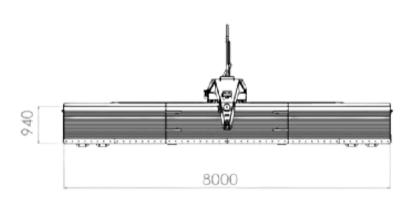

# General Dimensions ( Work and Transport condition)

## **TECHNICAL SPECIFICATIONS:**

| MODEL                   | MIL1   | MIL2   | MIL3   | MIL4   | MIL5   | MIL6   | MIL7   | MIL8   | MIL9   | MIL10  |
|-------------------------|--------|--------|--------|--------|--------|--------|--------|--------|--------|--------|
| Working                 | 250    | 300    | 350    | 400    | 450    | 500    | 550    | 600    | 700    | 800    |
| Width, cm               |        |        |        |        |        |        |        |        |        |        |
| Road Width,             | 250    | 250    | 250    | 250    | 250    | 250    | 250    | 250    | 350    | 350    |
| cm                      |        |        |        |        |        |        |        |        |        |        |
| Weight(with roller), kg | 2300   | 2600   | 2800   | 3600   | 3800   | 4000   | 4200   | 4300   | 5000   | 5300   |
| Shovel                  | Angle  |
| System                  | Adjust | Adjus  | Adjus  | Adjust |
|                         | able   | table  | table  | able   |
| Wheel                   | Parale | Paral  | Paral  | Parale |
| System                  | logra  | elogr  | elogr  | logra  |
|                         | m      | m      | m      | m      | m      | m      | m      | am     | am     | m      |
| Side                    | Adjust | Adjus  | Adjus  | Adjust |
| Leggings                | uible  | tuible | tuible | uible  |
| Tractor                 | 70 –   | 90 –   | 100 –  | 110 –  | 120 –  | 135 –  | 160 –  | 180 –  | 200 –  | 220 –  |
| Required                | 100    | 120    | 130    | 150    | 160    | 180    | 200    | 220    | 250    | 300    |
| Power, hp               |        |        |        |        |        |        |        |        |        |        |
| Number of               | 4      | 4      | 6      | 6      | 6      | 6      | 6      | 6-8    | 8      | 8      |
| Wheel                   |        |        |        |        |        |        |        |        |        |        |