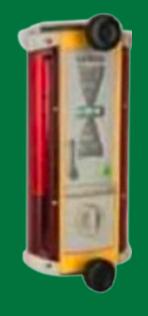

# LASER RECEIVER AND CONTROLS

VISUAL DISPLAY INDICATORS FOR MANUEL CONTROL OR AUTOMATIC MODE FOR HYDRAULIC CONTROL, WITH SIMPLE, SAFE, MECHANICAL MOUNTING.

- 360 DEGREE OPERATION
- BRIGHT AND COLORFUL INDICATORS
- ALKALINE RECHARGEABLE BATTERY
- ADJUSTABLE SENSITIVITY
- WATER AND DUST PROOF
- PLUMB INDICATOR