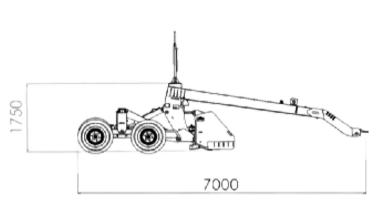

# General Dimensions ( Work and Transport condition)

## **TECHNICAL SPECIFICATIONS:**

| MODEL                   | MIL1   | MIL2   | MIL3   | MIL4   | MIL5   | MIL6   | MIL7   | MIL8   | MIL9   | MIL10  |
|-------------------------|--------|--------|--------|--------|--------|--------|--------|--------|--------|--------|
| Working                 | 250    | 300    | 350    | 400    | 450    | 500    | 550    | 600    | 700    | 800    |
| Width, cm               |        |        |        |        |        |        |        |        |        |        |
| Road Width,             | 250    | 250    | 250    | 250    | 250    | 250    | 250    | 250    | 350    | 350    |
| cm                      |        |        |        |        |        |        |        |        |        |        |
| Weight(with roller), kg | 2300   | 2600   | 2800   | 3600   | 3800   | 4000   | 4200   | 4300   | 5000   | 5300   |
| Shovel                  | Angle  |
| System                  | Adjust | Adjus  | Adjus  | Adjust |
|                         | able   | table  | table  | able   |
| Wheel                   | Parale | Paral  | Paral  | Parale |
| System                  | logra  | elogr  | elogr  | logra  |
|                         | m      | m      | m      | m      | m      | m      | m      | am     | am     | m      |
| Side                    | Adjust | Adjus  | Adjus  | Adjust |
| Leggings                | uible  | tuible | tuible | uible  |
| Tractor                 | 70 –   | 90 –   | 100 –  | 110 –  | 120 –  | 135 –  | 160 –  | 180 –  | 200 –  | 220 –  |
| Required                | 100    | 120    | 130    | 150    | 160    | 180    | 200    | 220    | 250    | 300    |
| Power, hp               |        |        |        |        |        |        |        |        |        |        |
| Number of               | 4      | 4      | 6      | 6      | 6      | 6      | 6      | 6-8    | 8      | 8      |
| Wheel                   |        |        |        |        |        |        |        |        |        |        |