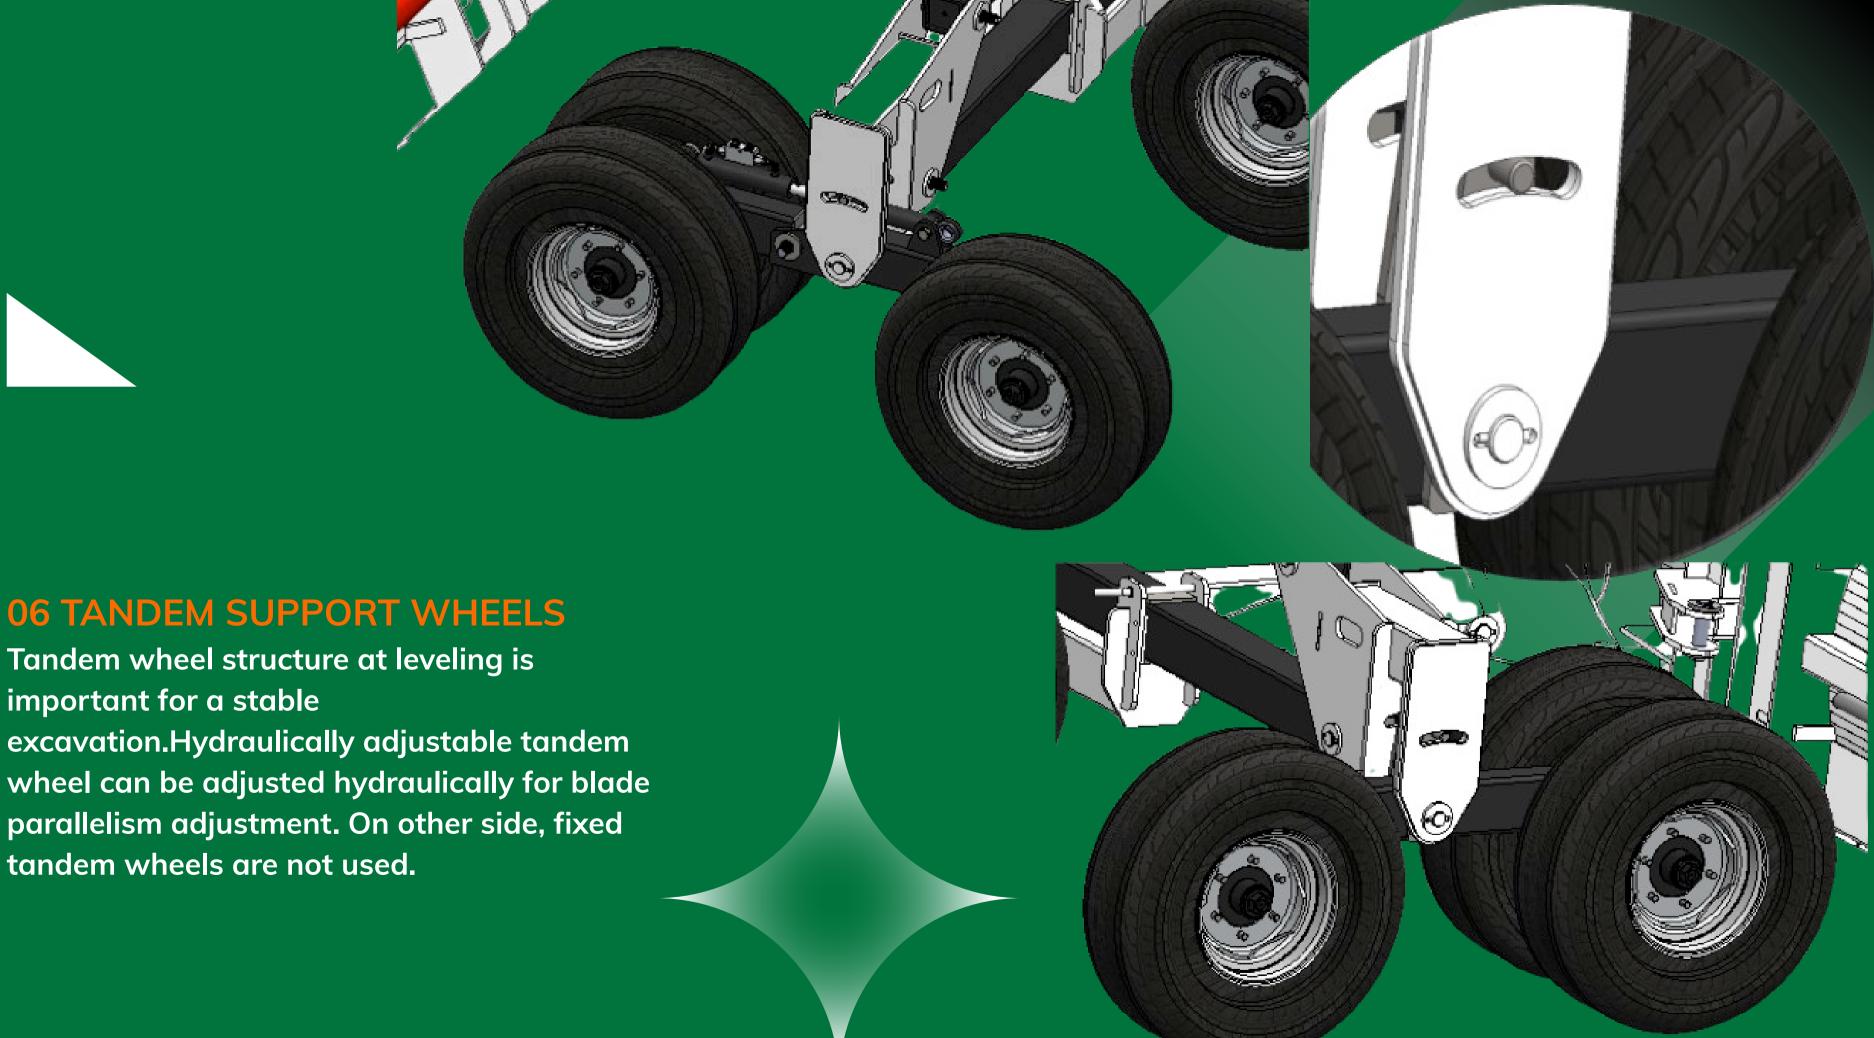

All pin centers must have red shaft and grease lubrication.

05 PARALELOGRAM FOLDED WHEEL SYSTEM

The machine is hydraulically folded with a parallelogram mechanism that can be opened at a maximum rate depending on the working width. When the double profile parallelogram is used, it is mechanically locked and a rigid axle is created. Tire size numbers vary by model. Double or single tires can be easily changed on demand.