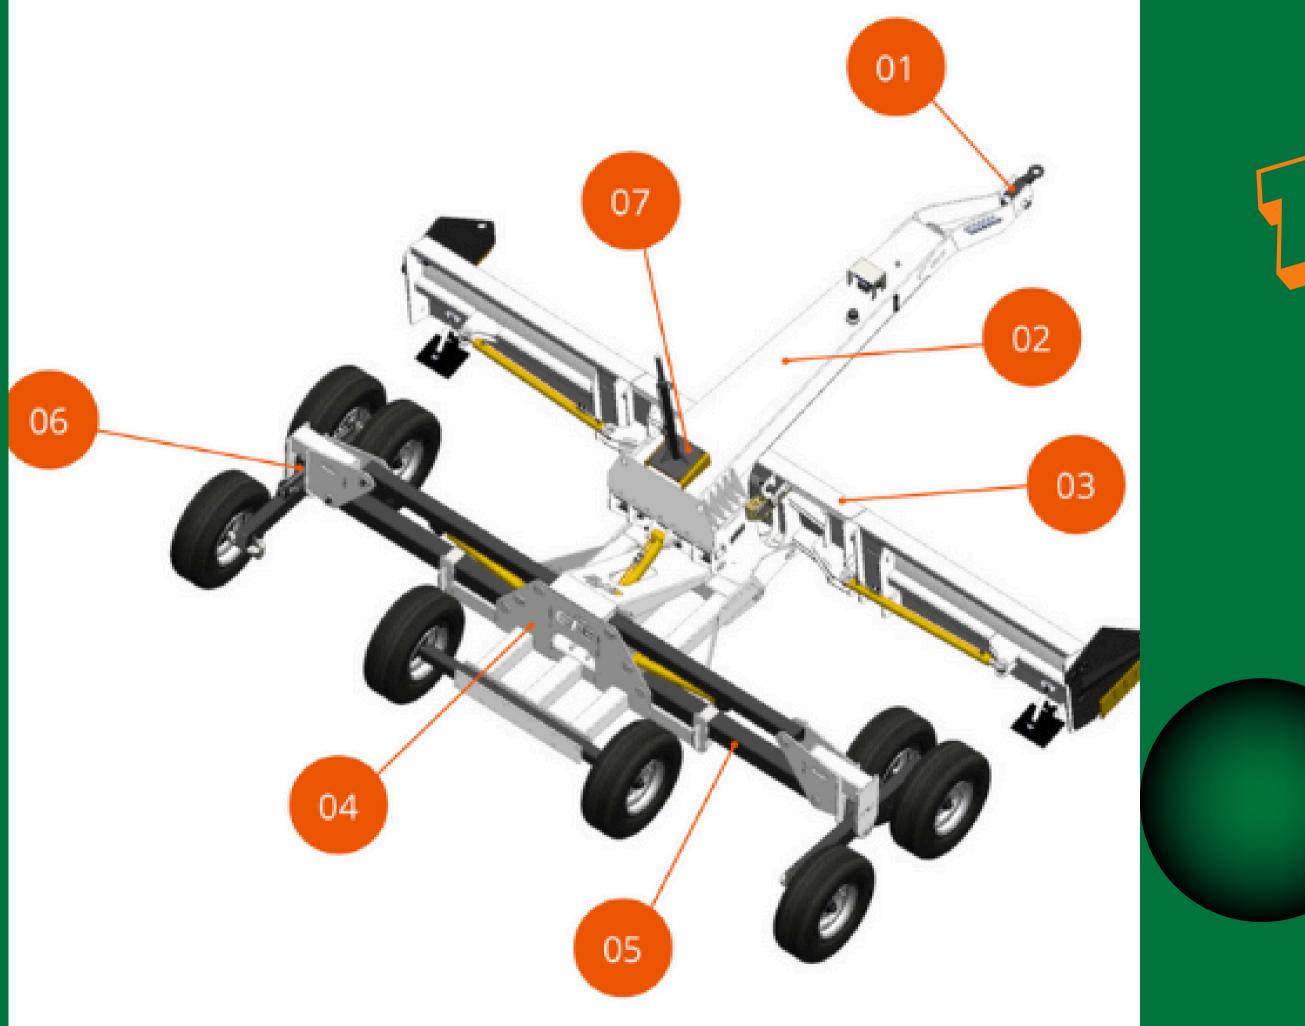

### **04 BACK FRAME FEATURES**

The carrier chassis which is formed as a truss structure as a truss as a 150\*150 profile and sheet metal cut, is suitable for all kinds of harsh conditions with its strong structure.

All pin centers must have red shaft and grease lubrication.

05 PARALELOGRAM FOLDED WHEEL SYSTEM

The machine is hydraulically folded with a parallelogram mechanism that can be opened at a maximum rate depending on the working width. When the double profile parallelogram is used, it is mechanically locked and a rigid axle is created. Tire size numbers vary by model. Double or single tires can be easily changed on demand.