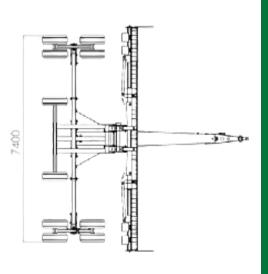

All pin centers must have red shaft and grease lubrication.

05 PARALELOGRAM FOLDED WHEEL SYSTEM

The machine is hydraulically folded with a parallelogram mechanism that can be opened at a maximum rate depending on the working width. When the double profile parallelogram is used, it is mechanically locked and a rigid axle is created. Tire size numbers vary by model. Double or single tires can be easily changed on demand.

# General Dimensions ( Work and Transport condition)