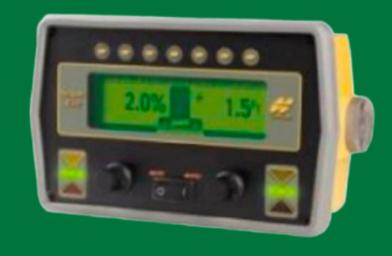

# LASER RECEIVER AND CONTROLS

VISUAL DISPLAY INDICATORS FOR MANUEL CONTROL OR AUTOMATIC MODE FOR HYDRAULIC CONTROL, WITH SIMPLE, SAFE, MECHANICAL MOUNTING.

- 360 DEGREE OPERATION
- BRIGHT AND COLORFUL INDICATORS
- ALKALINE RECHARGEABLE BATTERY
- ADJUSTABLE SENSITIVITY
- WATER AND DUST PROOF
- PLUMB INDICATOR