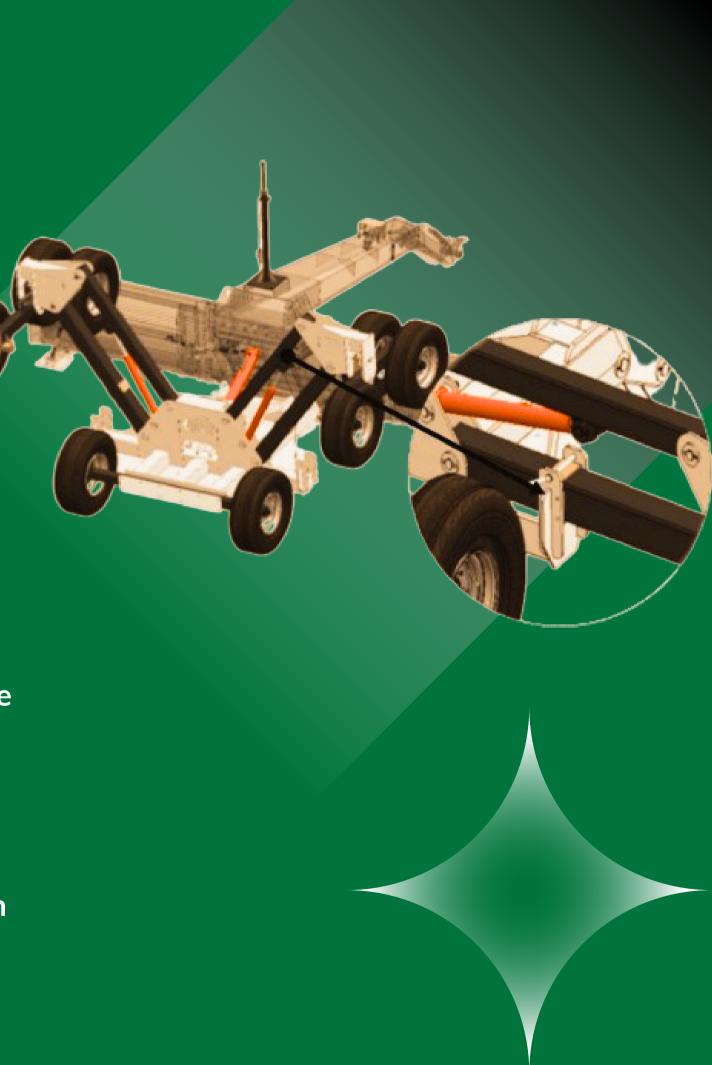

All pin centers must have red shaft and grease lubrication.

05 PARALELOGRAM FOLDED WHEEL SYSTEM

The machine is hydraulically folded with a parallelogram mechanism that can be opened at a maximum rate depending on the working width. When the double profile parallelogram is used, it is mechanically locked and a rigid axle is created. Tire size numbers vary by model. Double or single tires can be easily changed on demand.