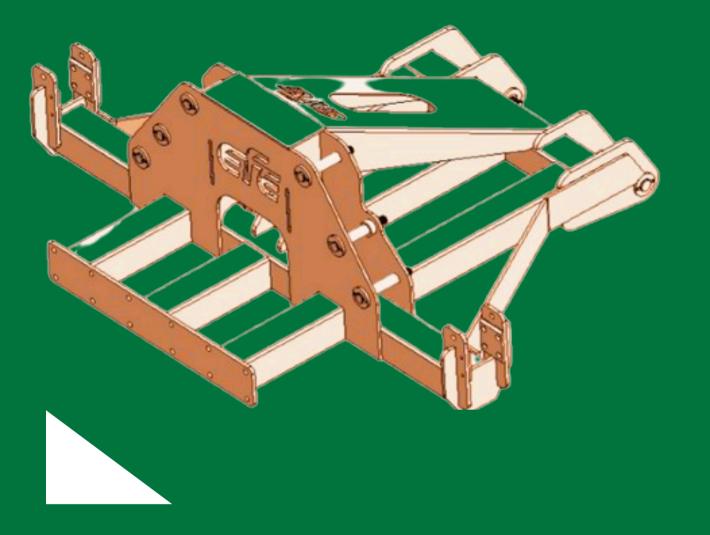

### **04 BACK FRAME FEATURES**

The carrier chassis which is formed as a truss structure as a truss as a 150\*150 profile and sheet metal cut, is suitable for all kinds of harsh conditions with its strong structure.