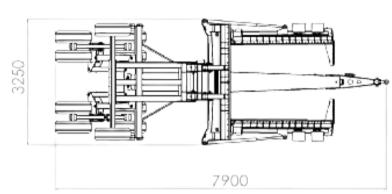

the leveled land Angle adjustment is an important feature to make optimum use of tractor pulling power and the keep fuel consumption to minimum.





### **04 BACK FRAME FEATURES**

The carrier chassis which is formed as a truss structure as a truss as a 150\*150 profile and sheet metal cut, is suitable for all kinds of harsh conditions with its strong structure.

All pin centers must have red shaft and grease lubrication.

05 PARALELOGRAM FOLDED WHEEL SYSTEM

The machine is hydraulically folded with a parallelogram mechanism that can be opened at a maximum rate depending on the working width. When the double profile parallelogram is used, it is mechanically locked and a rigid axle is created. Tire size numbers vary by model. Double or single tires can be easily changed on demand.

















# General Dimensions ( Work and Transport condition)

## **TECHNICAL SPECIFICATIONS:**

| MODEL                   | MIL1   | MIL2   | MIL3   | MIL4   | MIL5   | MIL6   | MIL7   | MIL8   | MIL9   | MIL10  |
|-------------------------|--------|--------|--------|--------|--------|--------|--------|--------|--------|--------|
| Working                 | 250    | 300    | 350    | 400    | 450    | 500    | 550    | 600    | 700    | 800    |
| Width, cm               |        |        |        |        |        |        |        |        |        |        |
| Road Width,             | 250    | 250    | 250    | 250    | 250    | 250    | 250    | 250    | 350    | 350    |
| cm                      |        |        |        |        |        |        |        |        |        |