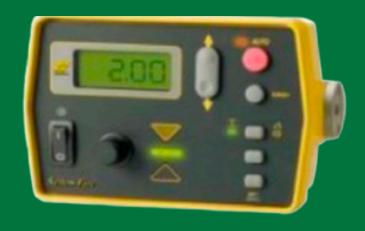

# LASER RECEIVER AND CONTROLS

VISUAL DISPLAY INDICATORS FOR MANUEL CONTROL OR AUTOMATIC MODE FOR HYDRAULIC CONTROL, WITH SIMPLE, SAFE, MECHANICAL MOUNTING.

- 360 DEGREE OPERATION
- BRIGHT AND COLORFUL INDICATORS
- ALKALINE RECHARGEABLE BATTERY
- ADJUSTABLE SENSITIVITY
- WATER AND DUST PROOF
- PLUMB INDICATOR