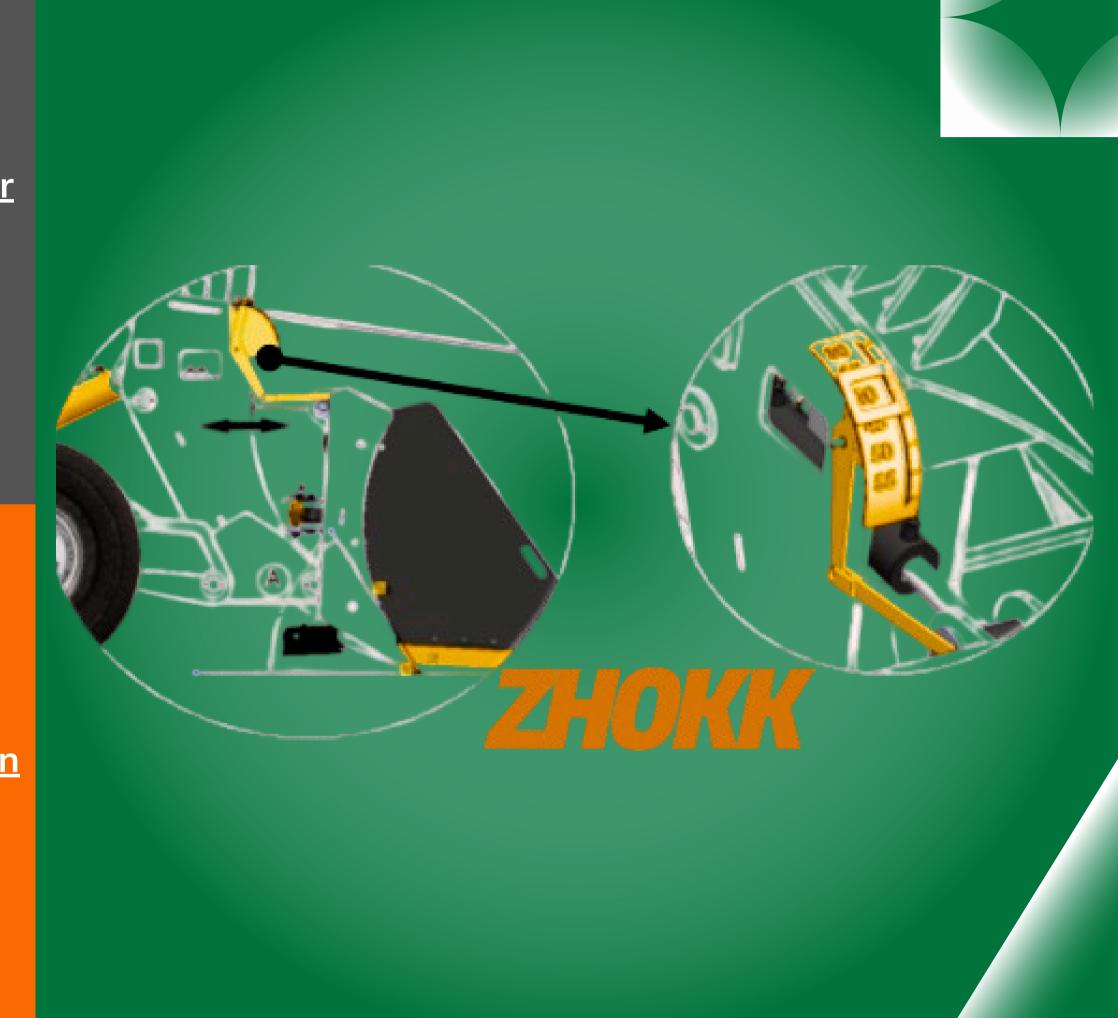

## **03 SHOVEL FEATURES**

Middle and wing shovels are made folding as work and road condition. Designed for the difficult conditions with its strong and stopper hinge structure.

Shovel hight: 90 cm ve110 cm

## **Blade Angle Setting:**

Blade angle Max: 55 Min: 35 degrees Blade angle can be adjusted by angle adjustment piston movement. The most suitable angle can be adjusted according to the soil conditions and tractor characteristics of the leveled land Angle adjustment is an important feature to make optimum use of tractor pulling power and the keep fuel consumption to minimum.