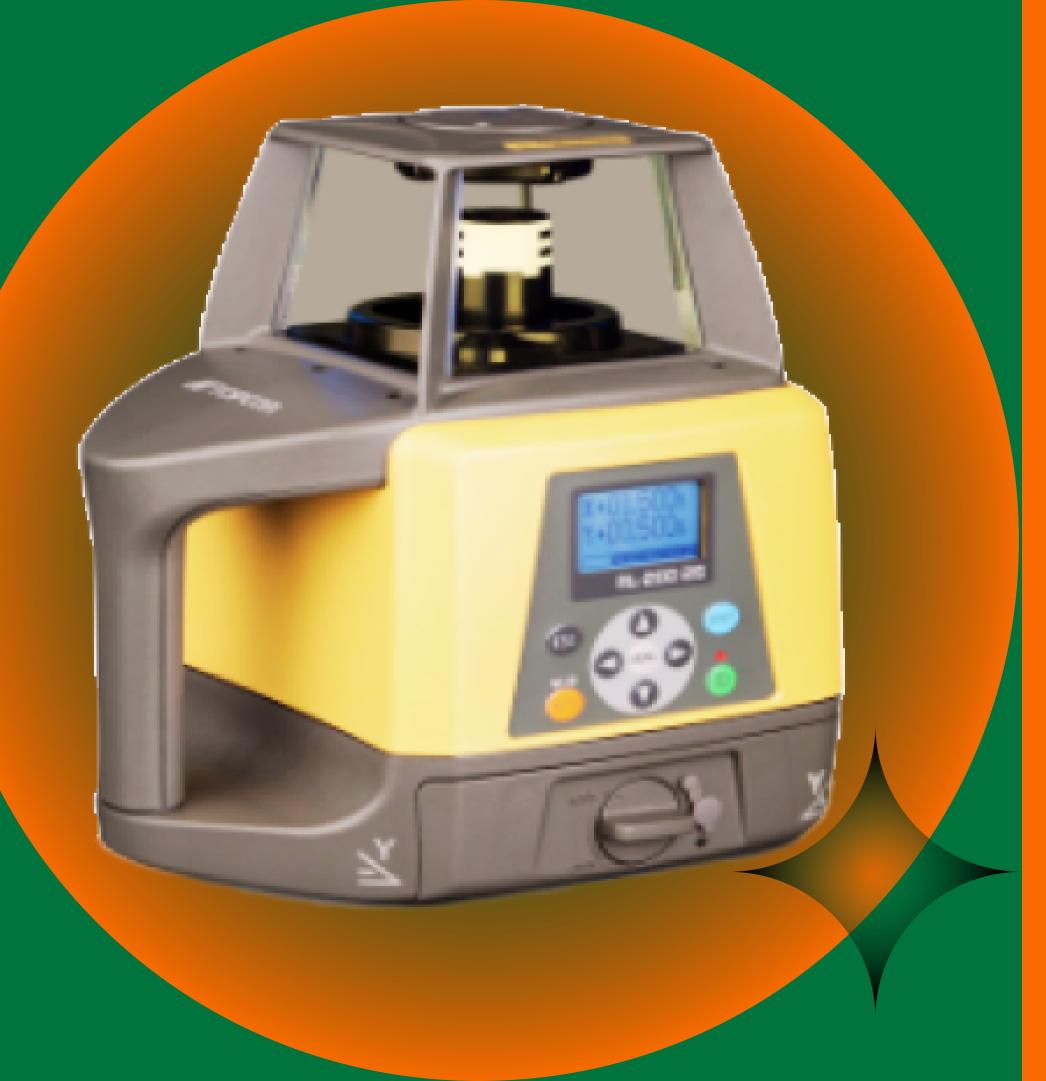

# **07 LASER TRANSMITTER**

THE MACHINE IS DELIVERED WITH STANDART TOPCON BRAND STANDART LASER TRANSMITTER, CARRYING BOX AND 360 DEGREE LASER RECEIVER, CONTROL BOX, JOYSTIC CONTROL, SELENOID VALVE CABLE CONNECTIONS, CARRYING BAG. PRODUCTS ARE COVERE BY THE DISTRIBITOR COMPANY WARRANTY. INCLINED, SINGLE OR DOUBLE SLOPE OPTIONS AVAILABLE. OPTIONALLY OTHER BRAND SYSTEMS CAN BE PREFERRED.

- REMOTE CONTROL
- 1200 M DIAMETER WORKING RANGE
- ROBUST WATERPROOF AND DUSTPROOF DESIGN LONG BATTERY LIFE
- SINGLE AND DOUBLE SLOPE INPUT
- HIGH ROTATION SPEED
- WIND MODE